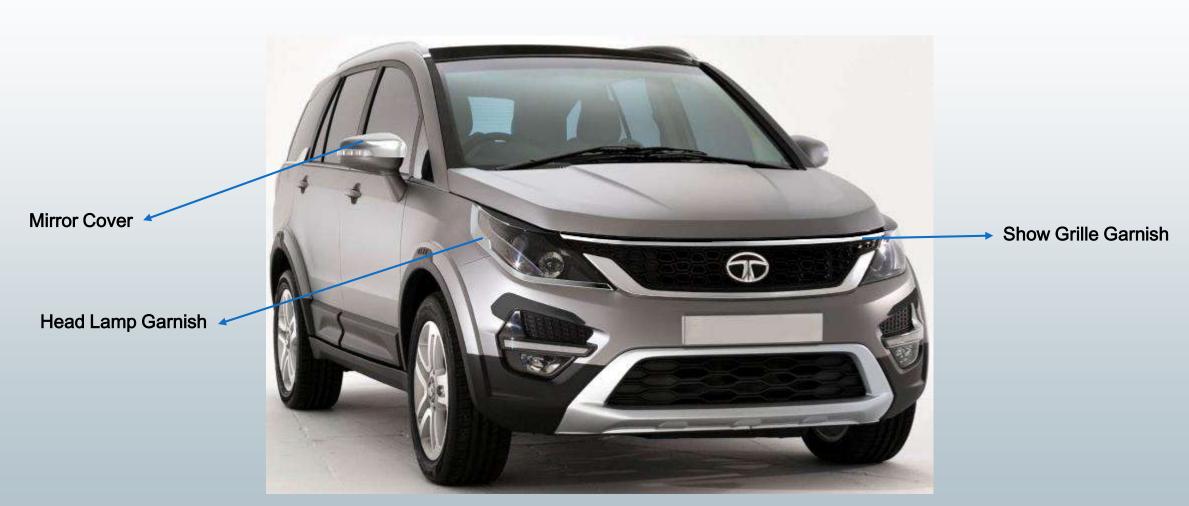

### LIST OF ACCESSORIES

| Style                     | Utility                 | Comfort                 | Infotainment | Safety/security    | Car Care     | Misc.    |
|---------------------------|-------------------------|-------------------------|--------------|--------------------|--------------|----------|
| Alloy wheels              | Platform/roof box       | Premium seat cover(A/L) | Amplifier    | Track Pro          | Body Cover   | Divinity |
| Puddle Lamps with T logo  | Inverter                | Chiller and Warmer      | Sub woofer   | Parking Sensors XE | Car Care Kit |          |
| DRL with FOG              | Back Seat Organisor     | Child Seat              | Speakers     | IRVM               |              |          |
| Roof track XE/XM          | Bumper corner protector | Carpet                  | RSE          |                    |              |          |
| Pedal Kit                 | Sunglasses holder       | Neck rest/Cushions      | Navigation   |                    |              |          |
| Dash Mats                 | Tyre repair kit         | 3D Mats                 |              |                    |              |          |
| Body Kits(TUFF)           | HUD with TPMS           |                         |              |                    |              |          |
| Chrome door handles       | LED fog lamps           |                         |              |                    |              |          |
| Chrome Garnish(HL/TL)     | Side Steps              |                         |              |                    |              |          |
| Body Side Moulding Chrome | Wireless charger        |                         |              |                    |              |          |
| Front Showgrill garnish   | Cycle Carrier           |                         |              |                    |              |          |
| Tail gate Garnish         | Vaccum Cleaner          |                         |              |                    |              |          |
| Illuminated front logo    |                         |                         |              |                    |              |          |