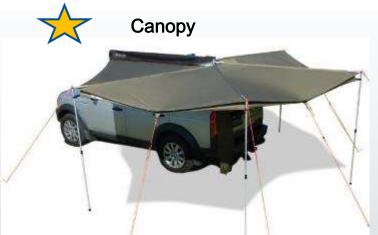

### **EXPEDITION KIT**

**Platform** 

Puddle Lamp

**3D Moulded Mats** 

Waterproof Luggage Bag

Shovel