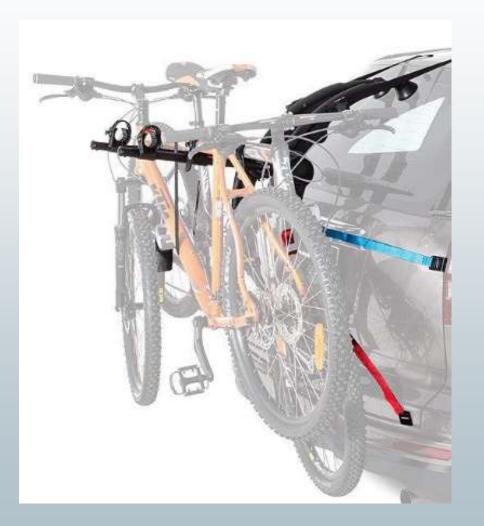

|              |                    |              |          |







### **TUFF KIT**















### **TUFF KIT**



Wireless Charger with Tray



3D Moulded Mats









Body Kit (TUFF)



Front Skirt



Side Sill Skirt



Rear Skirt





### **EXPEDITION KIT**











### #madeofgreat

### **EXPEDITION KIT**



**Platform** 





Puddle Lamp



**3D Moulded Mats** 



Waterproof Luggage Bag



Shovel









### **LUXE KIT**











### **LUXE KIT**









### #madeofgreat

#### **LUXE KIT**





Anti Skid Mats



Puddle Lamps



Chrome Door Handles



Wireless Charger



Carpets

STRICTLY CONFIDENTIAL



Illuminated Logo



Chiller And Warmer







### **FIRST IN CLASS AND SEGMENT**



#### Wireless Charger













### **3 CYCLE CARRIER**















### **ART LEATHER SEAT COVERS**











### **OTHERS**







**16" ALLOY WHEEL** 

**UNDER DEVELOPMENT** 

**SIDE STEPS** 







### **TITAN WATCHES**













## **THANK YOU**