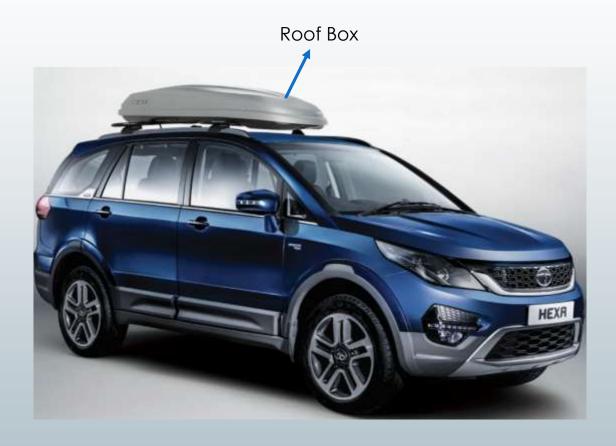

### **EXPEDITION KIT**

**Platform** 

Puddle Lamp

**3D Moulded Mats** 

Waterproof Luggage Bag

Shovel