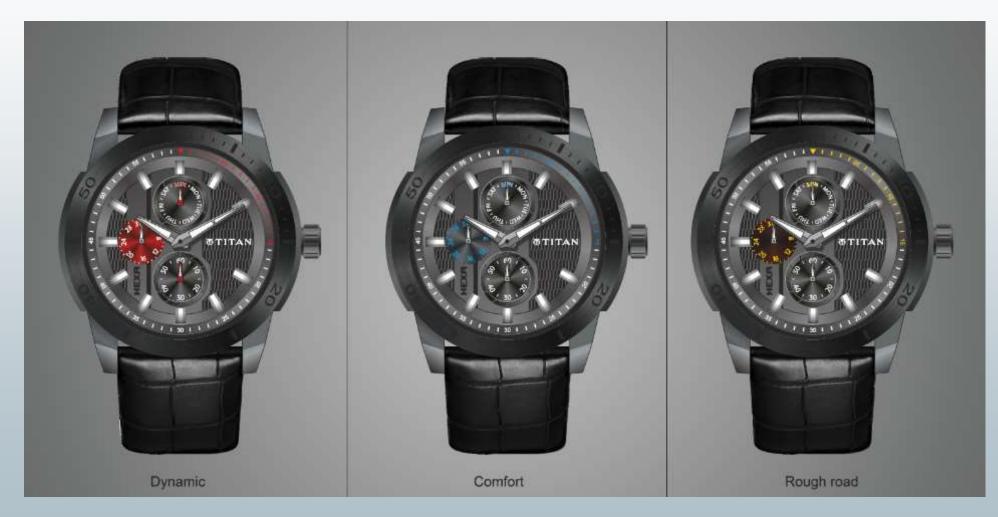

y



3D Moulded Mats









Body Kit (TUFF)



Front Skirt



Side Sill Skirt



Rear Skirt





### **EXPEDITION KIT**











### #madeofgreat

### **EXPEDITION KIT**



**Platform** 





Puddle Lamp



**3D Moulded Mats** 



Waterproof Luggage Bag



Shovel









### **LUXE KIT**











### **LUXE KIT**









### #madeofgreat

#### **LUXE KIT**





Anti Skid Mats



Puddle Lamps



Chrome Door Handles



Wireless Charger



Carpets

STRICTLY CONFIDENTIAL



Illuminated Logo



Chiller And Warmer







### **FIRST IN CLASS AND SEGMENT**



#### Wireless Charger













### **3 CYCLE CARRIER**















### **ART LEATHER SEAT COVERS**











### **OTHERS**







**16" ALLOY WHEEL** 

**UNDER DEVELOPMENT** 

**SIDE STEPS** 







### **TITAN WATCHES**













## **THANK YOU**