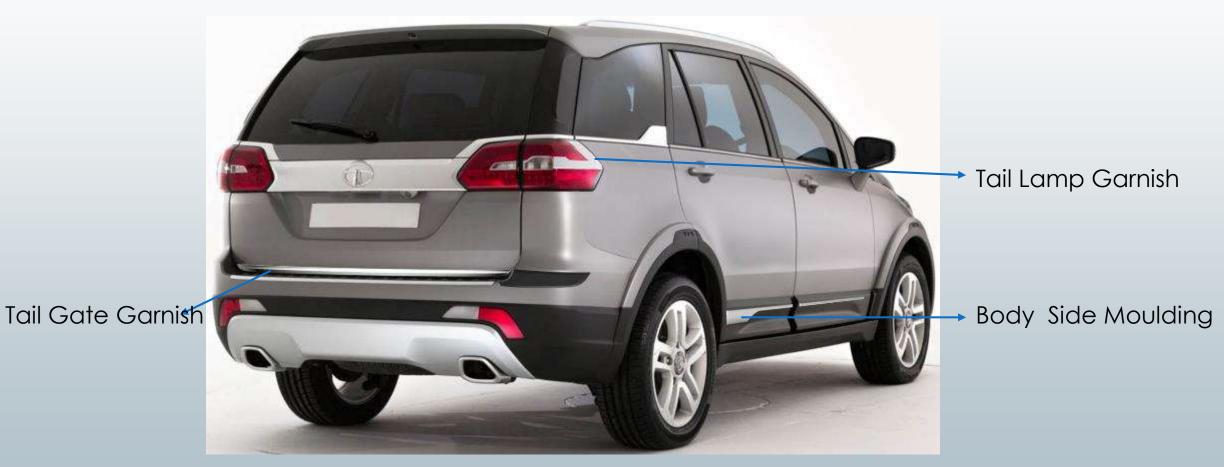

### LIST OF ACCESSORIES

| Style                     | Utility                 | Comfort                 | Infotainment | Safety/security    | Car Care     | Misc.    |
|---------------------------|-------------------------|-------------------------|--------------|--------------------|--------------|----------|
| Alloy wheels              | Platform/roof box       | Premium seat cover(A/L) | Amplifier    | Track Pro          | Body Cover   | Divinity |
| Puddle Lamps with T logo  | Inverter                | Chiller and Warmer      | Sub woofer   | Parking Sensors XE | Car Care Kit |          |
| DRL with FOG              | Back Seat Organisor     | Child Seat              | Speakers     | IRVM               |              |          |
| Roof track XE/XM          | Bumper corner protector | Carpet                  | RSE          |                    |              |          |
| Pedal Kit                 | Sunglasses holder       | Neck rest/Cushions      | Navigation   |                    |              |          |
| Dash Mats                 | Tyre repair kit         | 3D Mats                 |              |                    |              |          |
| Body Kits(TUFF)           | HUD with TPMS           |                         |              |                    |              |          |
| Chrome door handles       | LED fog lamps           |                         |              |                    |              |          |
| Chrome Garnish(HL/TL)     | Side Steps              |                         |              |                    |              |          |
| Body Side Moulding Chrome | Wireless charger        |                         |              |                    |              |          |
| Front Showgrill garnish   | Cycle Carrier           |                         |              |                    |              |          |
| Tail gate Garnish         | Vaccum Cleaner          |                         |              |                    |              |          |
| Illuminated front logo    |                         |                         |              |                    |              |          |