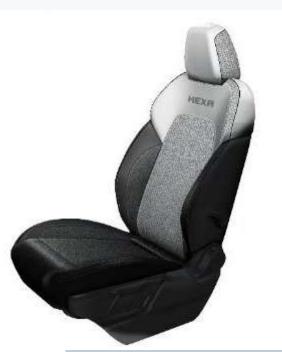

|              |          |







### **TUFF KIT**















### **TUFF KIT**



Wireless Charger with Tray



3D Moulded Mats









Body Kit (TUFF)



Front Skirt



Side Sill Skirt



Rear Skirt





### **EXPEDITION KIT**











### #madeofgreat

### **EXPEDITION KIT**



**Platform** 





Puddle Lamp



**3D Moulded Mats** 



Waterproof Luggage Bag



Shovel









### **LUXE KIT**











### **LUXE KIT**









### #madeofgreat

#### **LUXE KIT**





Anti Skid Mats



Puddle Lamps



Chrome Door Handles



Wireless Charger



Carpets

STRICTLY CONFIDENTIAL



Illuminated Logo



Chiller And Warmer







### **FIRST IN CLASS AND SEGMENT**



#### Wireless Charger













### **3 CYCLE CARRIER**















### **ART LEATHER SEAT COVERS**











### **OTHERS**







**16" ALLOY WHEEL** 

**UNDER DEVELOPMENT** 

**SIDE STEPS** 







### **TITAN WATCHES**













## **THANK YOU**