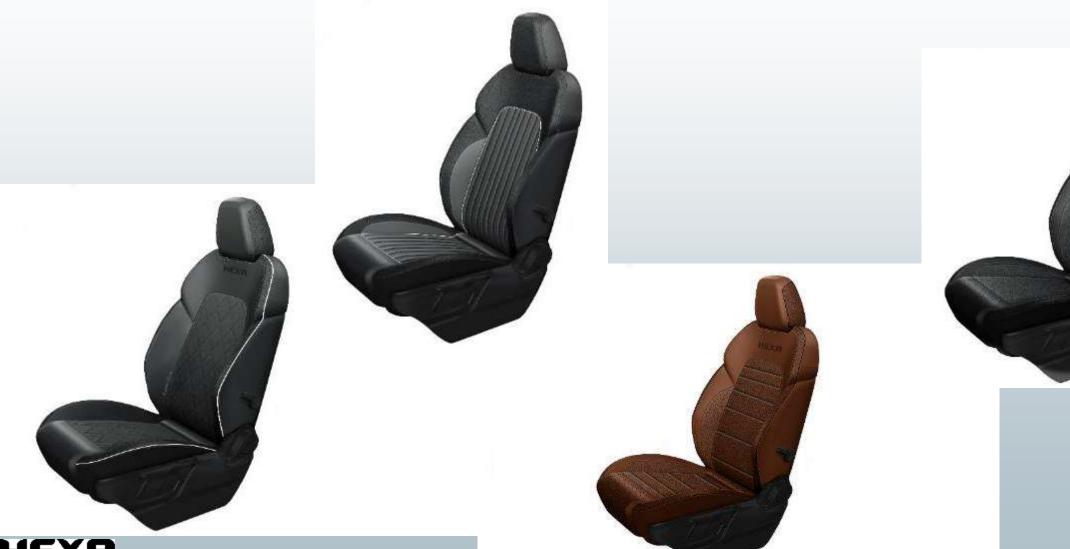

|              |          |







### **TUFF KIT**















### **TUFF KIT**



Wireless Charger with Tray



3D Moulded Mats









Body Kit (TUFF)



Front Skirt



Side Sill Skirt



Rear Skirt





### **EXPEDITION KIT**











### #madeofgreat

### **EXPEDITION KIT**



**Platform** 





Puddle Lamp



**3D Moulded Mats** 



Waterproof Luggage Bag



Shovel









### **LUXE KIT**











### **LUXE KIT**









### #madeofgreat

#### **LUXE KIT**





Anti Skid Mats



Puddle Lamps



Chrome Door Handles



Wireless Charger



Carpets

STRICTLY CONFIDENTIAL



Illuminated Logo



Chiller And Warmer







### **FIRST IN CLASS AND SEGMENT**



#### Wireless Charger













### **3 CYCLE CARRIER**















### **ART LEATHER SEAT COVERS**











### **OTHERS**







**16" ALLOY WHEEL** 

**UNDER DEVELOPMENT** 

**SIDE STEPS** 







### **TITAN WATCHES**













## **THANK YOU**