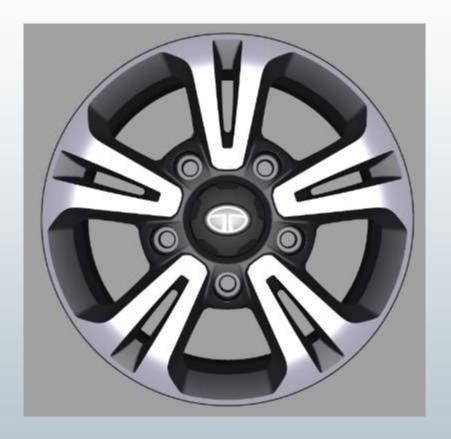

|          |







### **TUFF KIT**















### **TUFF KIT**



Wireless Charger with Tray



3D Moulded Mats









Body Kit (TUFF)



Front Skirt



Side Sill Skirt



Rear Skirt





### **EXPEDITION KIT**











### #madeofgreat

### **EXPEDITION KIT**



**Platform** 





Puddle Lamp



**3D Moulded Mats** 



Waterproof Luggage Bag



Shovel









### **LUXE KIT**











### **LUXE KIT**









### #madeofgreat

#### **LUXE KIT**





Anti Skid Mats



Puddle Lamps



Chrome Door Handles



Wireless Charger



Carpets

STRICTLY CONFIDENTIAL



Illuminated Logo



Chiller And Warmer







### **FIRST IN CLASS AND SEGMENT**



#### Wireless Charger













### **3 CYCLE CARRIER**















### **ART LEATHER SEAT COVERS**











### **OTHERS**







**16" ALLOY WHEEL** 

**UNDER DEVELOPMENT** 

**SIDE STEPS** 







### **TITAN WATCHES**













## **THANK YOU**